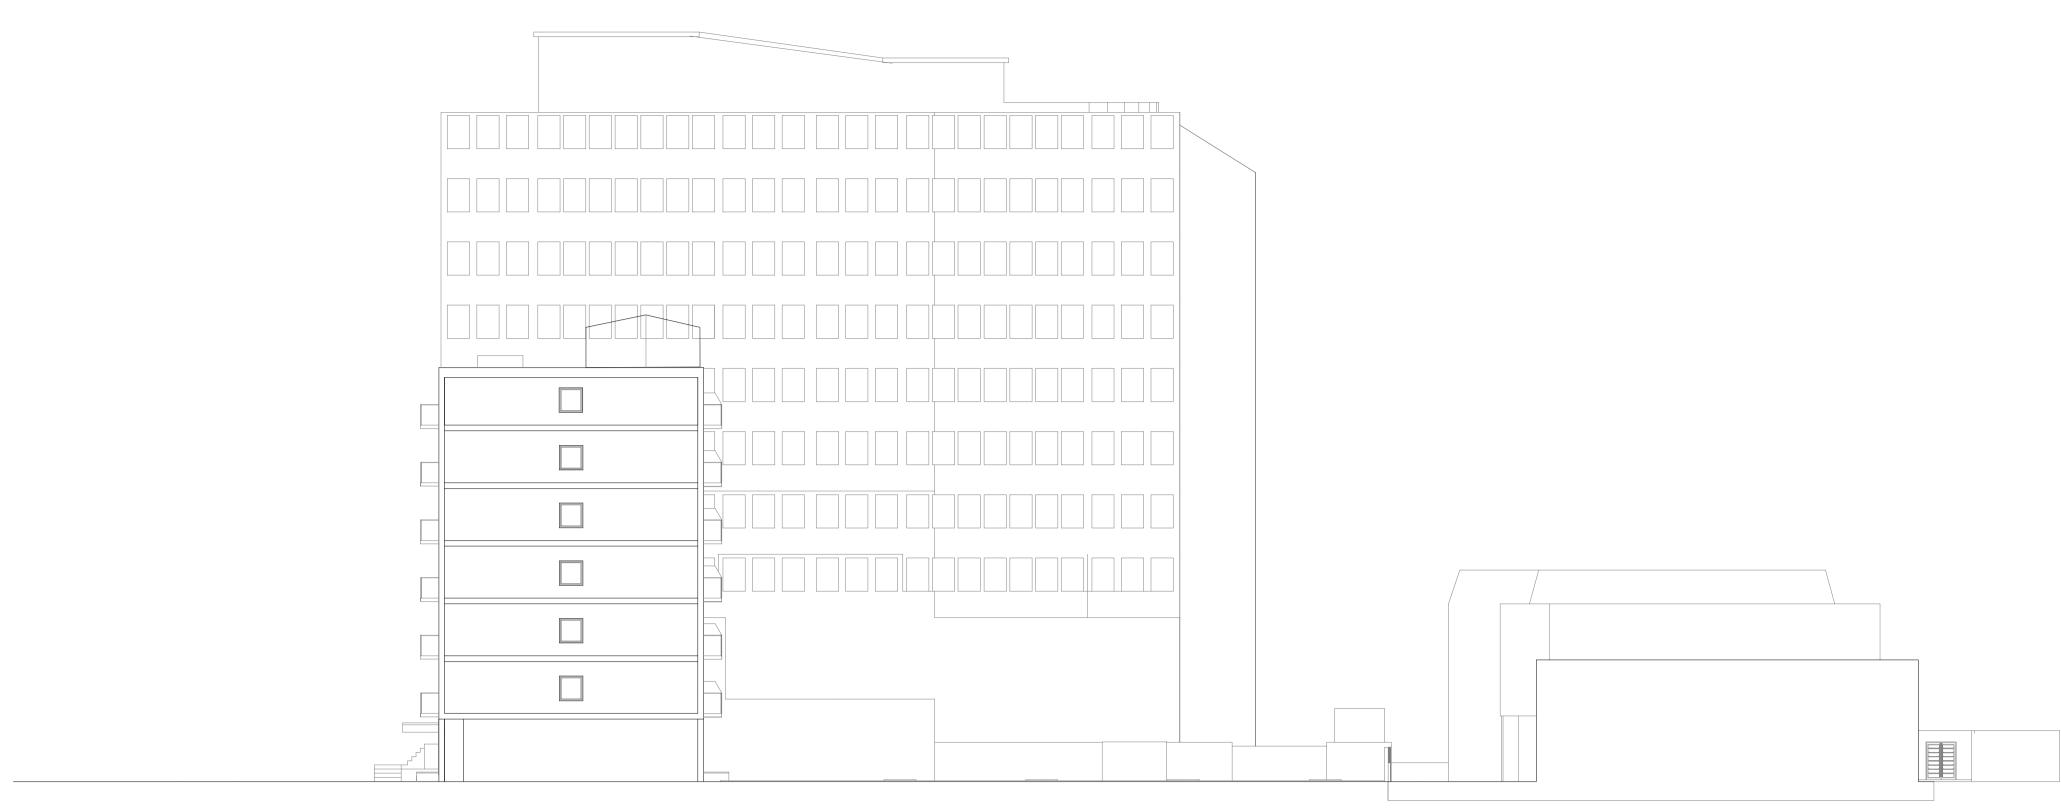

Existing North Elevation - 1:200

Existing Rear Elevation - 1:200

3 - Planning

Aldwych Global Services LTD

Project:

47 Victoria Avenue

----------

Drawing Title: